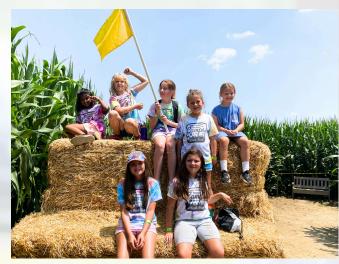

Camp Black Rock is a 6 week long day camp designed for children ages 5-12. Each week is filled with awesome games, activities, special guests, and field trips to add some excitement to your summer! Black Rock Park, home to Camp Black Rock, is outfitted with shaded pavilions, fields, play structures, and restrooms to provide for everything you need at camp. Camp registration is limited to 75 kids for the full 6-week option, and 25 kids per weekly option so make sure you register early!